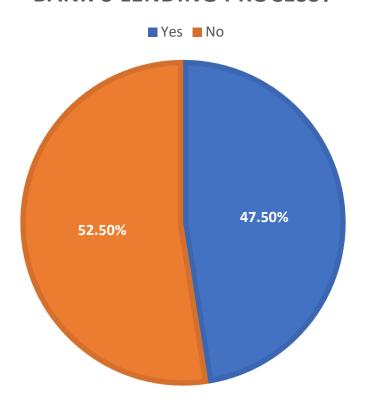

# COVID-19 BUSINESS & FINANCE UPDATE: ONE MONTH ON Poll Results









#### 1. HAVE YOU MADE STAFF FURLOUGHED?



### 2. ARE YOU TOPPING UP SALARIES OF FURLOUGHED STAFF?







### 3. HAVE YOU MADE A CLAIM UNDER THE HMRC JOB RETENTION SCHEME?



### 4. IF YES TO Q3, HAVE YOU ALREADY RECEIVED THE GRANT FROM HMRC?







### 5. HAVE YOU APPLIED FOR A CBILS OR CLBILS LOAN SCHEME?

- No
- Yes-application made, awaiting decision
- Yes,application made and rejected by bank
- Yes application made and approved by bank
- Yes-funding received



### 6. WERE YOU HAPPY WITH THE BANK'S LENDING PROCESS?







#### 7. WHAT SHAPED RECOVERY ARE YOU EXPECTING?

- U shape (long and bumpy decline with an equally long and bumpy recovery)
- V shape (sharp decline followed by a strong recovery)
- W shape (decline with recovery and small growth followed by a second dip and a second recovery)
- L shape (Steep dip followed by a long depression)







### 8. WHEN DO YOU EXPECT TO GET BACK TO NEAR NORMAL TRADING LEVELS?









## 9. HAS COVID-19 MADE YOU MORE OR LESS LIKELY TO SELL YOUR BUSINESS OVER THE NEXT 12 TO 18 MONTHS?



## 10. HAS COVID-19 MADE YOU MORE OR LESS LIKELY TO ACQUIRE A BUSINESS OVER THE NEXT 12 TO 18 MONTHS?