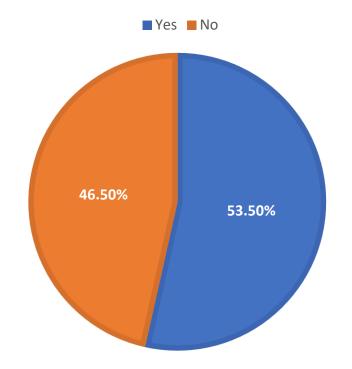

# COVID-19 BUSINESS & FINANCE UPDATE: ONE MONTH ON Poll Results









#### 1. HAVE YOU MADE STAFF FURLOUGHED?



### 2. ARE YOU TOPPING UP SALARIES OF FURLOUGHED STAFF?







### 3. HAVE YOU MADE A CLAIM UNDER THE HMRC JOB RETENTION SCHEME?



### 4. IF YES TO Q3, HAVE YOU ALREADY RECEIVED THE GRANT FROM HMRC?







### 5. HAVE YOU APPLIED FOR A CBILS OR CLBILS LOAN SCHEME?

- No
- Yes-application made, awaiting decision
- Yes,application made and rejected by bank
- Yes application made and approved by bank
- Yes-funding received



### 6. WERE YOU HAPPY WITH THE BANK'S LENDING PROCESS?







#### 7. WHAT SHAPED RECOVERY ARE YOU EXPECTING?

- U shape (long and bumpy decline with an equally long and bumpy recovery)
- V shape (sharp decline followed by a strong recovery)
- W shape (decline with recovery and small growth followed by a second dip and a second recovery)
- L shape (Steep dip followed by a long depression)







### 8. WHEN DO YOU EXPECT TO GET BACK TO NEAR NORMAL TRADING LEVELS?









## 9. HAS COVID-19 MADE YOU MORE OR LESS LIKELY TO SELL YOUR BUSINESS OVER THE NEXT 12 TO 18 MON