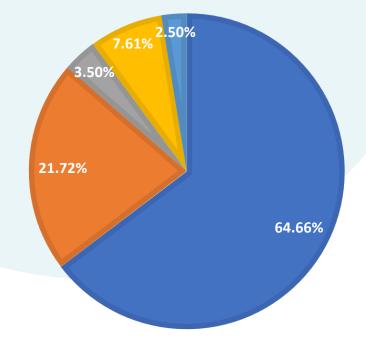

### 5. HAVE YOU APPLIED FOR A CBILS OR CLBILS LOAN SCHEME?

- No
- Yes-application made, awaiting decision
- Yes,application made and rejected by bank
- Yes application made and approved by bank
- Yes-funding received