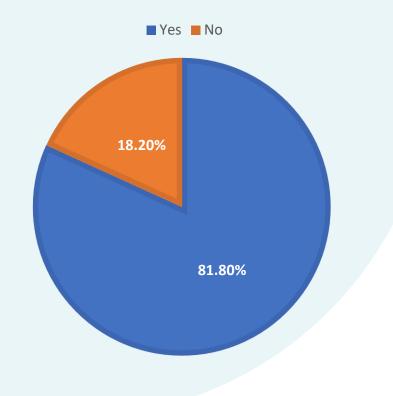

# COVID-19 BUSINESS & FINANCE UPDATE: ONE MONTH ON Poll Results









#### 1. HAVE YOU MADE STAFF FURLOUGHED?



### 2. ARE YOU TOPPING UP SALARIES OF FURLOUGHED STAFF?







### 3. HAVE YOU MADE A CLAIM UNDER THE HMRC JOB RETENTION SCHEME?



### 4. IF YES TO Q3, HAVE YOU ALREADY RECEIVED THE GRANT FROM HMRC?







### 5. HAVE YOU APPLIED FOR A CBILS OR CLBILS LOAN SCHEME?

- No
- Yes-application made, awaiting decision
- Yes,application made and rejected by bank
- Yes application made and approved by bank
- Yes-funding received



### 6. WERE YOU HAPPY WITH THE BANK'S LENDING PROCESS?







#### 7. WHAT SHAPED RECOVERY ARE YOU EXPECTING?

- U shape (long and bumpy decline with an equally long and bumpy recovery)
- V shape (sharp decline followed by a strong recovery)
- W shape (decline with recovery and small growth followed by a second dip and a second recovery)
- L shape (Steep dip followed by a long depression)







### 8. WHEN DO YOU EXPECT TO GET BACK TO NEAR NORMAL TRADING LEVELS?









## 9. HAS COVID-19 MADE Y