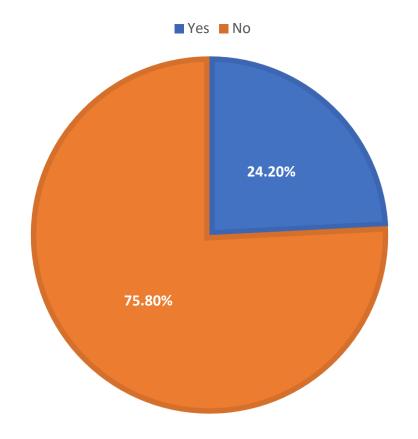

# COVID-19 BUSINESS & FINANCE UPDATE: ONE MONTH ON Poll Results









#### 1. HAVE YOU MADE STAFF FURLOUGHED?



### 2. ARE YOU TOPPING UP SALARIES OF FURLOUGHED STAFF?







### 3. HAVE YOU MADE A CLAIM UNDER THE HMRC JOB RETENTION SCHEME?



### 4. IF YES TO Q3, HAVE YOU ALREADY RECEIVED THE GRANT FROM HMRC?







### 5. HAVE YOU APPLIED FOR A CBILS OR CLBILS LOAN SCHEME?

- No
- Yes-application made, awaiting decision
- Yes,application made and rejected by bank
- Yes application made and approved by bank
- Yes-funding received



### 6. WERE YOU HAPPY WITH THE BANK'S LENDING PROCESS?







#### 7. WHAT SHAPED RECOVERY ARE YOU EXPECTING?

- U shape (long and bumpy decline with an equally long and bumpy recovery)
- V shape (sharp decline followed by a strong recovery)
- W shape (decline with recovery and small growth followed by a second dip and a second recovery)
- L shape (Steep dip followed by a long depression)







### 8. WHEN DO YOU EXPECT TO G