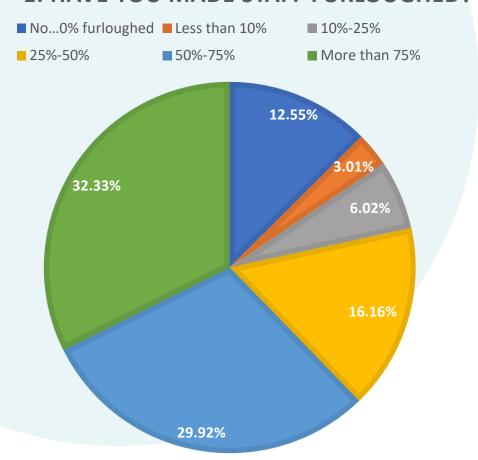

# COVID-19 BUSINESS & FINANCE UPDATE: ONE MONTH ON Poll Results









#### 1. HAVE YOU MADE STAFF FURLOUGHED?



### 2. ARE YOU TOPPING UP SALARIES OF FURLOUGHED STAFF?







### 3. HAVE YOU MADE A CLAIM UNDER THE HMRC JOB RETENTION SCHEME?



### 4. IF YES TO Q3, HAVE YOU ALREADY RECEIVED THE GRANT FROM HMRC?







### 5. HAVE YOU APPLIED FOR A CBILS OR CLBILS LOAN SCHEME?

- No
- Yes-application made, awaiting decision
- Yes,application made and rejected by bank
- Yes application made and approved by bank
- Yes-funding received



### 6. WERE YOU HAPPY WITH THE BANK'S LENDING PROCESS?







#### 7. WHAT SHAPED RECOVERY ARE YOU EXPECTING?

- U shape (long and bumpy decline with an equally long and bumpy recovery)
- V shape (sharp decline followed by a strong recovery)
- W shape (decline with recovery and small growth followed by a second dip and a second recovery)
- L shape (Steep dip followed