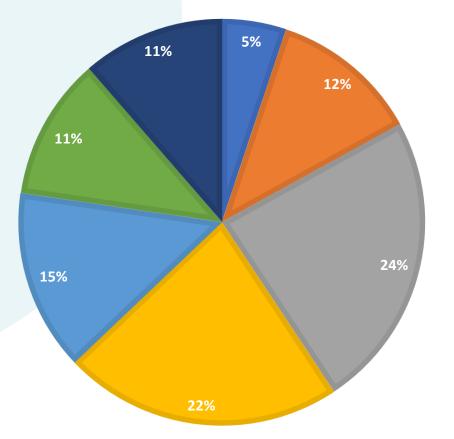

HE HMRC JOB RETENTION SCHEME?



### 4. IF YES TO Q3, HAVE YOU ALREADY RECEIVED THE GRANT FROM HMRC?







### 5. HAVE YOU APPLIED FOR A CBILS OR CLBILS LOAN SCHEME?

- No
- Yes-application made, awaiting decision
- Yes,application made and rejected by bank
- Yes application made and approved by bank
- Yes-funding received



### 6. WERE YOU HAPPY WITH THE BANK'S LENDING PROCESS?







#### 7. WHAT SHAPED RECOVERY ARE YOU EXPECTING?

- U shape (long and bumpy decline with an equally long and bumpy recovery)
- V shape (sharp decline followed by a strong recovery)
- W shape (decline with recovery and small growth followed by a second dip and a second recovery)
- L shape (Steep dip followed by a long depression)







### 8. WHEN DO YOU EXPECT TO GET BACK TO NEAR NORMAL TRADING LEVELS?









## 9. HAS COVID-19 MADE YOU MORE OR LESS LIKELY TO SELL YOUR BUSINESS OVER THE NEXT 12 TO 18 MONTHS?



## 10. HAS COVID-19 MADE YOU MORE OR LESS LIKELY TO ACQUIRE A BUSINESS OVER THE NEXT 12 TO 18 MONTHS?