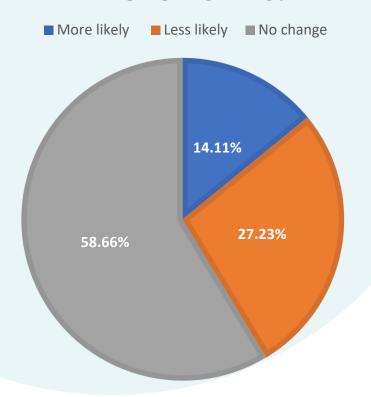

## 9. HAS COVID-19 MADE YOU MORE OR LESS LIKELY TO SELL YOUR BUSINESS OVER THE NEXT 12 TO 18 MONTHS?