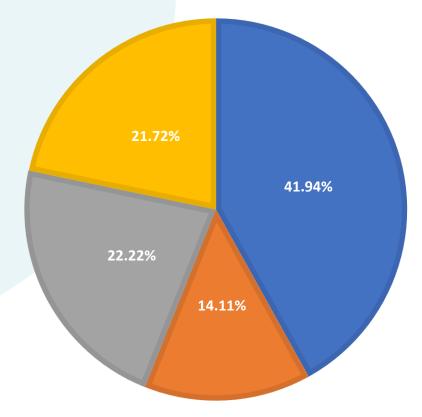

#### 7. WHAT SHAPED RECOVERY ARE YOU EXPECTING?

- U shape (long and bumpy decline with an equally long and bumpy recovery)
- V shape (sharp decline followed by a strong recovery)
- W shape (decline with recovery and small growth followed by a second dip and a second recovery)
- L shape (Steep dip followed by a long depression)