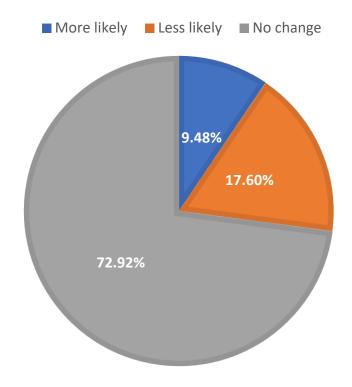

## 10. HAS COVID-19 MADE YOU MORE OR LESS LIKELY TO ACQUIRE A BUSINESS OVER THE NEXT 12 TO 18 MONTHS?